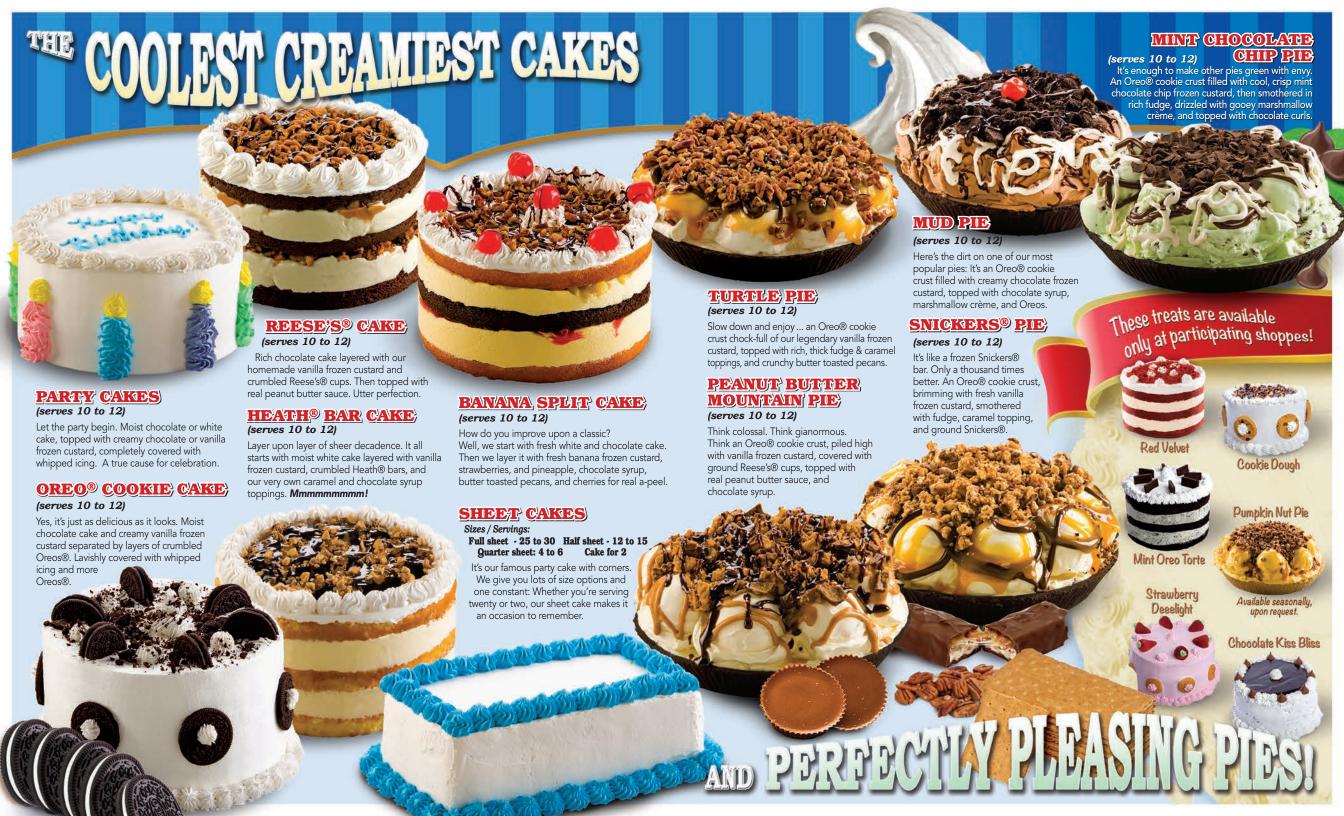

Round cakes come with 3 layers of cake & 2 layers of frozen custard. Sheet cakes have 2 cake layers & 1 frozen custard layer. If you want 1 or 2 toppings layered in, just let us know. For the perfect finish, we add a

layer of whipped icing & your favorite toppings!

Serves 10-12 Additional toppings for an extra charge.

How to make a F

**Ritter's Style!** 

START with an Oreo® cookie crust. CHOOSE your favorite flavor of frozen custard.

TOP IT ALL OFF with your pick of two toppings!

LOTSA TOPPINGS!

PEANUT BUTTER

MARSHMALLOW

TOASTED PECANS

TOASTED ALMONDS

3845 LAKE CITY HIGHWAY **WARSAW, IN 46580** 

SHOPPE 574-268-0099 FLAVOR HOTLINE 574-268-0067