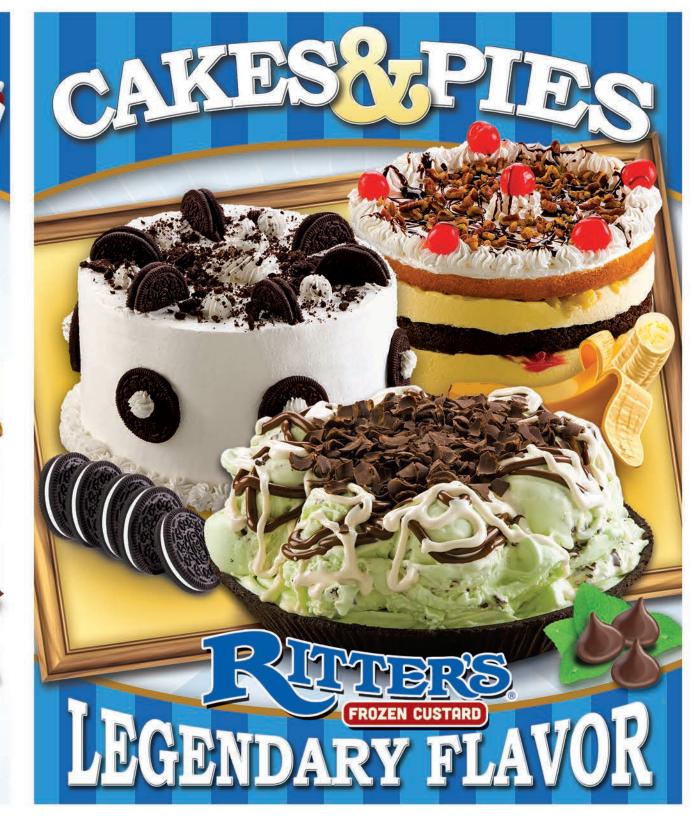

Round cakes come with 3 layers of cake & 2 layers of frozen custard. Sheet cakes have 2 cake layers & 1 frozen custard layer. If you want 1 or 2 toppings layered in, just let us know. For the perfect finish, we add a

layer of whipped icing & your favorite toppings!

Serves 10-12 Additional toppings for an extra charge.

How to make a F

**Ritter's Style!** 

START with an Oreo® cookie crust. CHOOSE your favorite flavor of frozen custard.